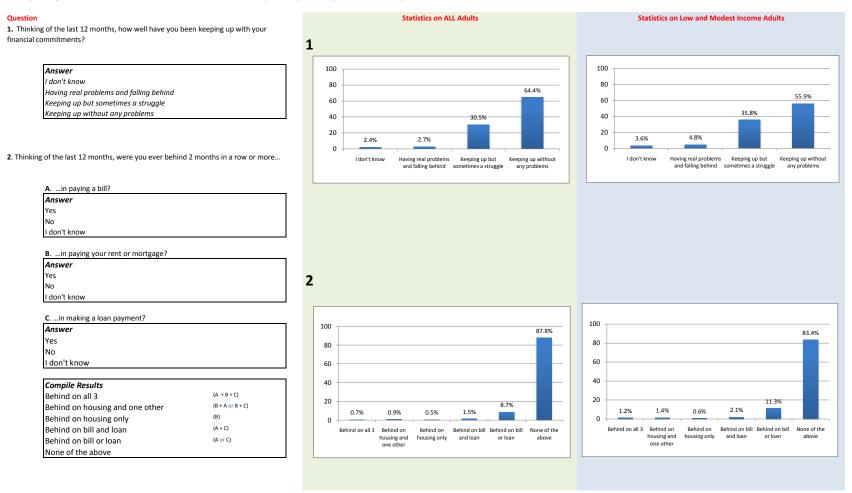

#### Question **Statistics on ALL Adults** Statistics on Low and Modest Income Adults 6. Are you planning ahead financially for when you get to retirement age? A plan could include many things like your own savings, government programs, pensions at work, family help, continuing to work, etc. Answer Yes No I don't know I'm already retired 6 B. ...and how confident are you that your household income in retirement will be what you hope for? Answer 100 100 Very confident Fairly confident 80 80 Not very confident 60 60 Not at all confident I don't know 40 40 31.5% 23.8% 22.2% 17.9% 16.7% Compile Results 15.2% 20 20 11.1% 8.7% 9% 6.7% 5.4% 5.4% 5.2% 3.9% 3.4% No or don't know and very confident -0 0 No or don't know and fairly confident No or don't No or don't No or don't No or don't Yes or Yes or Yes or Yes or No or don't No or don't No or don't No or don't Yes or Yes or Yes or Yes or No or don't know and not very confident know and know and know and know and already already already already know and know and know and know and already already already alreadv fairly not very not at all retired and retired and retired and No or don't know and not at all confident or don't know very fairly not very not at all retired and retired and retired and retired and confident confident confident confident not at all not very fairly very very confident confident confident not at all not very fairly confident not at all not very fairly very or don't confident confident confident Yes or already retired and not at all confident or don't know or don't confident confident confident or don't know Yes or already retired and not very confident know or don't know know Yes or already retired and fairly confident Yes or already retired and very confident 7. Do you currently have a will? A. Answer I don't know No 7 Yes B. ...and do you currently have any insurance policies such as life insurance, renters' insurance or car insurance? 100 100 Answer 80 80 I don't know No 60 60 Yes 43.2% 42.8% 40.8% 40 40 **Compile Results** 16.4% 20 20 11.8% Neither 4.5% One 0 0 Both Neither One Both Neither One Both