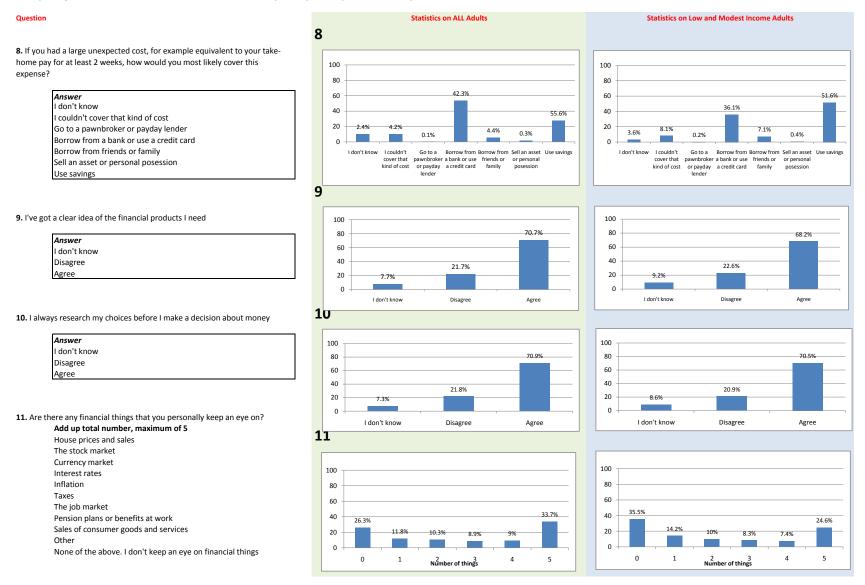

#### Question **Statistics on ALL Adults** Statistics on Low and Modest Income Adults 6. Are you planning ahead financially for when you get to retirement age? A plan could include many things like your own savings, government programs, pensions at work, family help, continuing to work, etc. Answer Yes No I don't know I'm already retired 6 B. ...and how confident are you that your household income in retirement will be what you hope for? Answer 100 100 Very confident Fairly confident 80 80 Not very confident 60 60 Not at all confident I don't know 40 40 31.5% 23.8% 22.2% 17.9% 16.7% Compile Results 15.2% 20 20 11.1% 8.7% 9% 6.7% 5.4% 5.4% 5.2% 3.9% 3.4% No or don't know and very confident -0 0 No or don't know and fairly confident No or don't No or don't No or don't No or don't Yes or Yes or Yes or Yes or No or don't No or don't No or don't No or don't Yes or Yes or Yes or Yes or No or don't know and not very confident know and know and know and know and already already already already know and know and know and know and already already already alreadv fairly not very not at all retired and retired and retired and No or don't know and not at all confident or don't know very fairly not very not at all retired and retired and retired and retired and confident confident confident confident not at all not very fairly very very confident confident confident not at all not very fairly confident not at all not very fairly very or don't confident confident confident Yes or already retired and not at all confident or don't know or don't confident confident confident or don't know Yes or already retired and not very confident know or don't know know Yes or already retired and fairly confident Yes or already retired and very confident 7. Do you currently have a will? A. Answer I don't know No 7 Yes B. ...and do you currently have any insurance policies such as life insurance, renters' insurance or car insurance? 100 100 Answer 80 80 I don't know No 60 60 Yes 43.2% 42.8% 40.8% 40 40 **Compile Results** 16.4% 20 20 11.8% Neither 4.5% One 0 0 Both Neither One Both Neither One Both