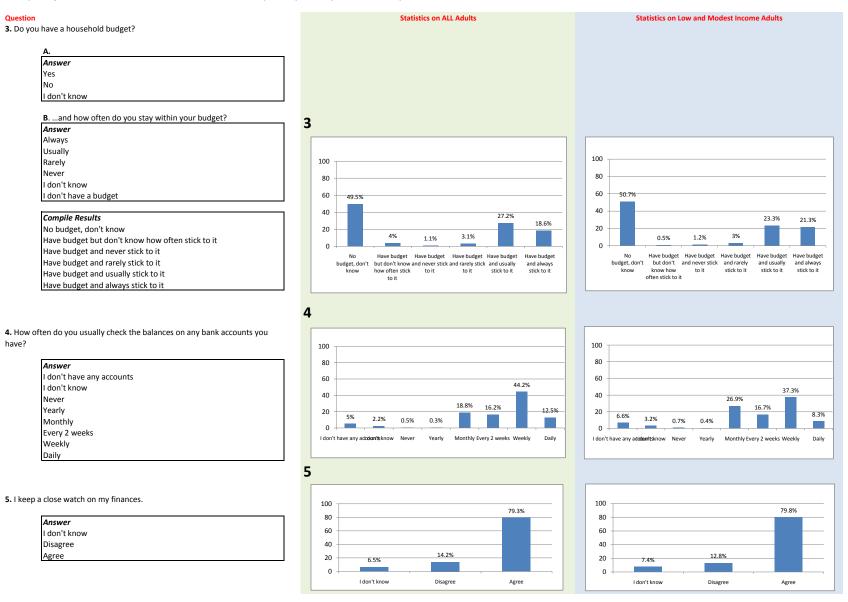

#### Question **Statistics on ALL Adults** Statistics on Low and Modest Income Adults 6. Are you planning ahead financially for when you get to retirement age? A plan could include many things like your own savings, government programs, pensions at work, family help, continuing to work, etc. Answer Yes No I don't know I'm already retired 6 B. ...and how confident are you that your household income in retirement will be what you hope for? Answer 100 100 Very confident Fairly confident 80 80 Not very confident 60 60 Not at all confident I don't know 40 40 31.5% 23.8% 22.2% 17.9% 16.7% Compile Results 15.2% 20 20 11.1% 8.7% 9% 6.7% 5.4% 5.4% 5.2% 3.9% 3.4% No or don't know and very confident -0 0 No or don't know and fairly confident No or don't No or don't No or don't No or don't Yes or Yes or Yes or Yes or No or don't No or don't No or don't No or don't Yes or Yes or Yes or Yes or No or don't know and not very confident know and know and know and know and already already already already know and know and know and know and already already already alreadv fairly not very not at all retired and retired and retired and No or don't know and not at all confident or don't know very fairly not very not at all retired and retired and retired and retired and confident confident confident confident not at all not very fairly very very confident confident confident not at all not very fairly confident not at all not very fairly very or don't confident confident confident Yes or already retired and not at all confident or don't know or don't confident confident confident or don't know Yes or already retired and not very confident know or don't know know Yes or already retired and fairly confident Yes or already retired and very confident 7. Do you currently have a will? A. Answer I don't know No 7 Yes B. ...and do you currently have any insurance policies such as life insurance, renters' insurance or car insurance? 100 100 Answer 80 80 I don't know No 60 60 Yes 43.2% 42.8% 40.8% 40 40 **Compile Results** 16.4% 20 20 11.8% Neither 4.5% One 0 0 Both Neither One Both Neither One Both