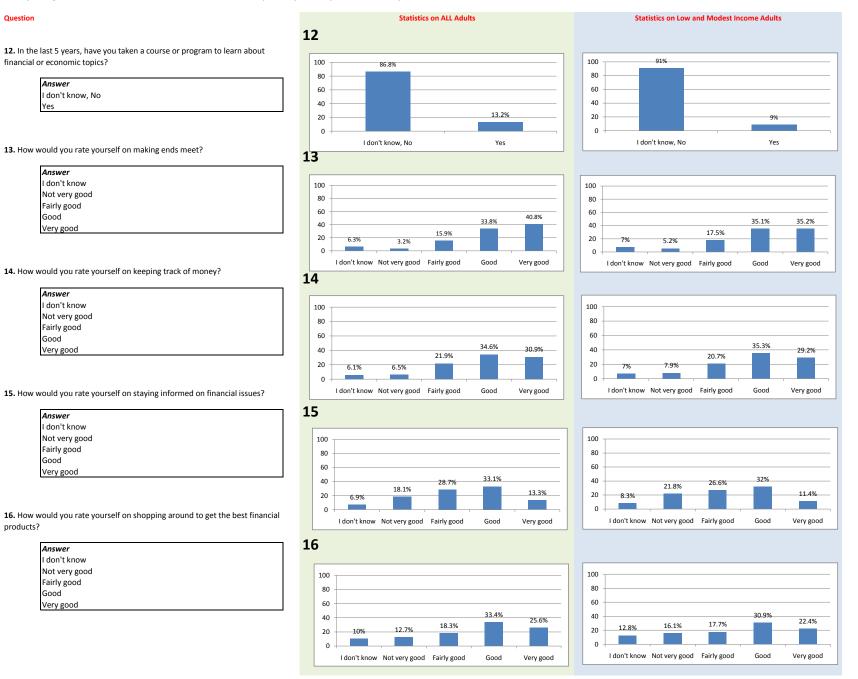

#### Question **Statistics on ALL Adults** Statistics on Low and Modest Income Adults 6. Are you planning ahead financially for when you get to retirement age? A plan could include many things like your own savings, government programs, pensions at work, family help, continuing to work, etc. Answer Yes No I don't know I'm already retired 6 B. ...and how confident are you that your household income in retirement will be what you hope for? Answer 100 100 Very confident Fairly confident 80 80 Not very confident 60 60 Not at all confident I don't know 40 40 31.5% 23.8% 22.2% 17.9% 16.7% Compile Results 15.2% 20 20 11.1% 8.7% 9% 6.7% 5.4% 5.4% 5.2% 3.9% 3.4% No or don't know and very confident -0 0 No or don't know and fairly confident No or don't No or don't No or don't No or don't Yes or Yes or Yes or Yes or No or don't No or don't No or don't No or don't Yes or Yes or Yes or Yes or No or don't know and not very confident know and know and know and know and already already already already know and know and know and know and already already already alreadv fairly not very not at all retired and retired and retired and No or don't know and not at all confident or don't know very fairly not very not at all retired and retired and retired and retired and confident confident confident confident not at all not very fairly very very confident confident confident not at all not very fairly confident not at all not very fairly very or don't confident confident confident Yes or already retired and not at all confident or don't know or don't confident confident confident or don't know Yes or already retired and not very confident know or don't know know Yes or already retired and fairly confident Yes or already retired and very confident 7. Do you currently have a will? A. Answer I don't know No 7 Yes B. ...and do you currently have any insurance policies such as life insurance, renters' insurance or car insurance? 100 100 Answer 80 80 I don't know No 60 60 Yes 43.2% 42.8% 40.8% 40 40 **Compile Results** 16.4% 20 20 11.8% Neither 4.5% One 0 0 Both Neither One Both Neither One Both